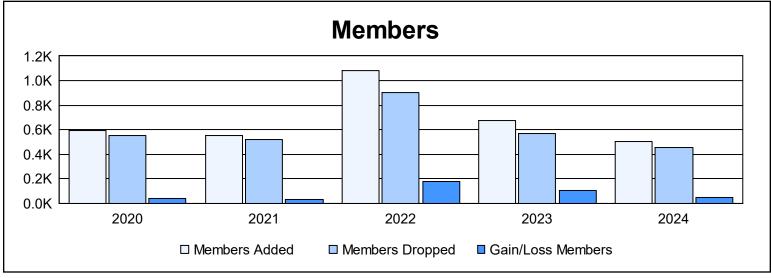

District 307 A1 As of June 2024 Cumulative

| Year      | New<br>Clubs | Dropped<br>Clubs | Gain/<br>Loss<br>Clubs | New<br>Members | Charter<br>Members | Reinstate<br>Members | Transfer<br>Members | Total<br>Member<br>Added | Total<br>Members<br>Dropped | Gain/<br>Loss<br>Members |
|-----------|--------------|------------------|------------------------|----------------|--------------------|----------------------|---------------------|--------------------------|-----------------------------|--------------------------|
| 2019-2020 | 7            | 3                | 4                      | 342            | 193                | 19                   | 42                  | 596                      | 555                         | 41                       |
| 2020-2021 | 7            | 5                | 2                      | 296            | 213                | 27                   | 15                  | 551                      | 517                         | 34                       |
| 2021-2022 | 19           | 3                | 16                     | 506            | 526                | 17                   | 32                  | 1,081                    | 905                         | 176                      |
| 2022-2023 | 7            | 4                | 3                      | 256            | 243                | 160                  | 14                  | 673                      | 566                         | 107                      |
| 2023-2024 | 8            | 7                | 1                      | 241            | 203                | 36                   | 25                  | 505                      | 456                         | 49                       |
| Average   | 10           | 4                | 5                      | 328            | 276                | 52                   | 26                  | 681                      | 600                         | 81                       |